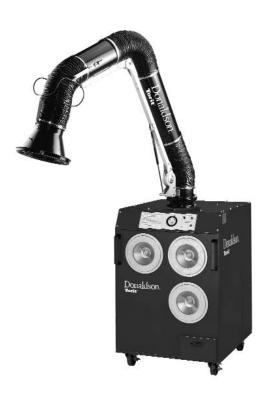

## Easy-Trunk<sup>®</sup> and Porta-Trunk<sup>®</sup> Fume Collectors

Compact and portable fume collectors effectively filter smoke, dust, and fumes resulting from welding and grinding applications.

## **Easy-Trunk Collector**

- For heavier duty or more frequent plant operations.
- Built-in pulse filter cleaning system.
- Push buttons conveniently located on front of unit and on fume hood.
- Ultra-Web<sup>®</sup> nanofiber filters provide high MERV\* 13 filtration efficiency.
- "Plug and go" operation.
- Fits easily through standard doorway.